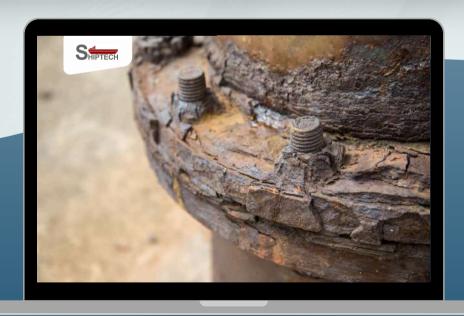

### SHIPTECH CAN HELP

- · Don't get caught flat footed,
- Do a Pre PSC inspection to prepare for AMSA, USCG, EU PSC etc
- During the PSC inspection we can assist the vessel in smooth handling and support
- Shiptech Inspection of target PSC Areas by vessel type
- Long defect list by category with 800 plus pics.
- Improved Commercial, PSC, Class, and third-party inspection performance.
- Qualified and experienced inspectors
- Global Coverage, 24/7 anywhere in the world