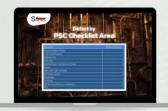

## Defect by PSC Checklist Area

| Section                           | Defect Count |
|-----------------------------------|--------------|
| Documentation Check               | 2            |
| Crew Qualifications               | 4            |
| External Hull                     | 4            |
| ISM code                          | 17           |
| External super structure and Deck | 12           |
| Marpol                            | 2            |
| ANCHOR AND CHAINS                 | 4            |
| LIFTINGS GEAR                     | 14           |
| MOORING                           | 1            |
| STORES                            | 8            |
| HATCH COVERS & COAMINGS           | 23           |
| ETC                               | 6            |