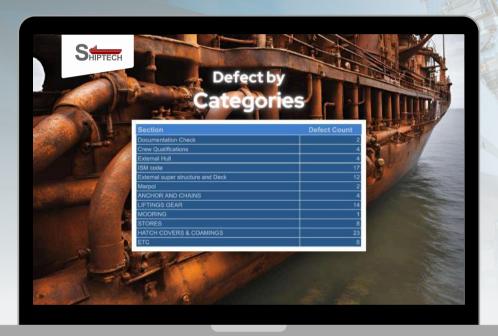

# Defect by CATEGORIES

Precise, data-driven inspections to ensure compliance and safety.